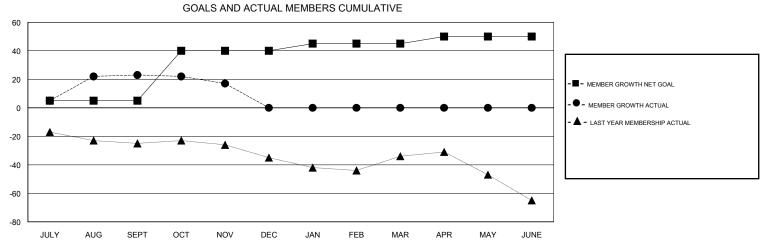

## MONTHLY MEMBERSHIP PROGRESS REPORT

District 105 M

Results as of: 11/30/2018

| DROPPED CLUBS: 0 |    | 19 CLUBS OF 51 ADDED 1 OR MORE<br>NEW MEMBERS | GENDER DISTRIBUTION           MALE         686 (74.57%)           FEMALE         234 (25.43%) |    |
|------------------|----|-----------------------------------------------|-----------------------------------------------------------------------------------------------|----|
| DROPPED MEMBERS  |    |                                               | Women Percentage Fiscal Year Goal: 30%                                                        |    |
| DECEASED         | 3  | CLICK HERE FOR CUMULATIVE  MEMBERSHIP DATA    | TOTAL FAMILY UNIT MEMBERS                                                                     | 89 |
| CLUB CANCELLED   | 0  |                                               |                                                                                               | 45 |
| OTHER            | 24 |                                               | FAMILY MEMBERS PAYING HALF 4  DUES                                                            |    |
| TOTAL            | 27 |                                               |                                                                                               |    |