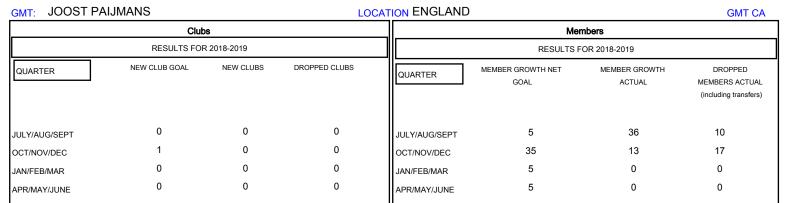

## MONTHLY MEMBERSHIP PROGRESS REPORT

District 105 M

Results as of: 11/30/2018

| DROPPED CLUBS: 0 |    | 19 CLUBS OF 51 ADDED 1 OR MORE<br>NEW MEMBERS | GENDER DISTRIBUTION           MALE         686 (74.57%)           FEMALE         234 (25.43%) |    |
|------------------|----|-----------------------------------------------|-----------------------------------------------------------------------------------------------|----|
| DROPPED MEMBERS  |    |                                               | Women Percentage Fiscal Year Goal: 30%                                                        |    |
| DECEASED         | 3  | CLICK HERE FOR CUMULATIVE  MEMBERSHIP DATA    | TOTAL FAMILY UNIT MEMBERS                                                                     | 89 |
| CLUB CANCELLED   | 0  |                                               |                                                                                               | 45 |
| OTHER            | 24 |                                               | FAMILY MEMBERS PAYING HALF 4  DUES                                                            |    |
| TOTAL            | 27 |                                               |                                                                                               |    |